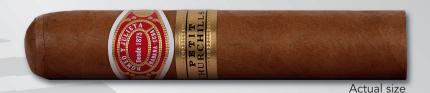

# ROMEO Y JULIETA PETIT CHURCHILLS

### A new churchill for any occasion

Petit Churchills is the ideal *vitola* for anyone looking for an aromatic, balanced Habano flavour that can be enjoyed in a short period of time.

The new Romeo y Julieta Petit Churchills vitola was designed to complement the current Romeo y Julieta range by adding a format that is highly appreciated in recent years by Habanos enthusiasts.

The size allows the balanced and aromatic flavour of Romeo y Julieta to be enjoyed in just 20 minutes. Its wide ring gauge and moderate length give the cigar excellent combustibility and provides in a short period of time a complete series of flavour nuances of the brands blend, made with filler and binder leaves from the Vuelta Abajo zone in Pinar del Río, Cuba.

102 x 19,84 mm • Ring gauge 50